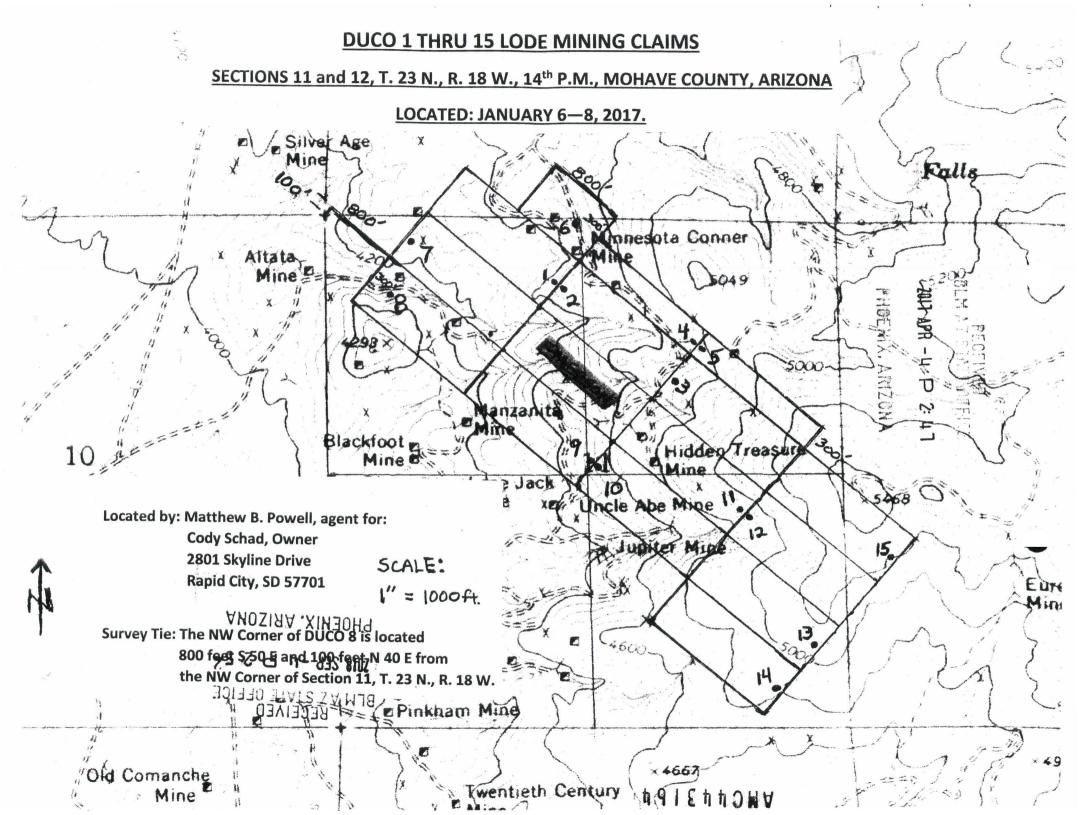

## NOTICE AND CERTIFICATE OF LOCATION LODE MINING CLAIM

| The undersigned hereby certifies that he has caused to be located the <u>DUCO 1</u>                                                                                                                                                                                                                                                                                                                                                                |
|----------------------------------------------------------------------------------------------------------------------------------------------------------------------------------------------------------------------------------------------------------------------------------------------------------------------------------------------------------------------------------------------------------------------------------------------------|
| Lode Mining Claim on the <u>6th</u> day of <u>January</u> , 2017. The claim is located in the following quarter sections of the public survey:                                                                                                                                                                                                                                                                                                     |
| NW       1/4,       Section       11       Township       23 N.       Range       18 W.       14th P.M.         SW       1/4,       Section       2       Township       23 N.       Range       18 W.       14th P.M.         1/4,       Section       ,       Township       23 N.       Range       18 W.       ,       14th P.M.         1/4,       Section       ,       Township       23 N.       Range       18 W.       ,       14th P.M. |
| Mohave County, Arizona.                                                                                                                                                                                                                                                                                                                                                                                                                            |
| The claim is <u>1500</u> feet long and <u>600</u> feet wide, and <u>20</u> feet is claimed in a <u>S 50 E</u>                                                                                                                                                                                                                                                                                                                                      |
| direction and 1480 feet is claimed in a N 50 W direction from the location monument, at                                                                                                                                                                                                                                                                                                                                                            |
| which a signed copy of this Location Notice is posted, together with <u>300</u> feet in width on each                                                                                                                                                                                                                                                                                                                                              |
| side of the centerline of the claim. The general course of the lode deposit or vein is from the                                                                                                                                                                                                                                                                                                                                                    |
| N 50 W to the S 50 E .                                                                                                                                                                                                                                                                                                                                                                                                                             |
| To tie this claim to the public survey, begin at the <u>NW</u> corner of Section <u>11</u> ,                                                                                                                                                                                                                                                                                                                                                       |
| Township 23 N., Range 18 W., 14th P.M. and travel 800 feet in a S 50 E                                                                                                                                                                                                                                                                                                                                                                             |
| direction and 1300 feet in a N 40 E direction to the NW corner of the claim.                                                                                                                                                                                                                                                                                                                                                                       |
| As required, monuments were erected at every corner of the claim, together with end-center monuments at the center of the short side boundary lines of each claim. All monuments are wooden posts appropriately marked with scribed metal tags and permanent marker.  The Name and Address of the Locator is as follows:                                                                                                                           |
| Cody Schad                                                                                                                                                                                                                                                                                                                                                                                                                                         |
|                                                                                                                                                                                                                                                                                                                                                                                                                                                    |
|                                                                                                                                                                                                                                                                                                                                                                                                                                                    |
| Rapid City, SD 57701                                                                                                                                                                                                                                                                                                                                                                                                                               |
| Signed: Matthew-Blave Ol 3/31/2017                                                                                                                                                                                                                                                                                                                                                                                                                 |
| Matthew B. Powell, Agent                                                                                                                                                                                                                                                                                                                                                                                                                           |