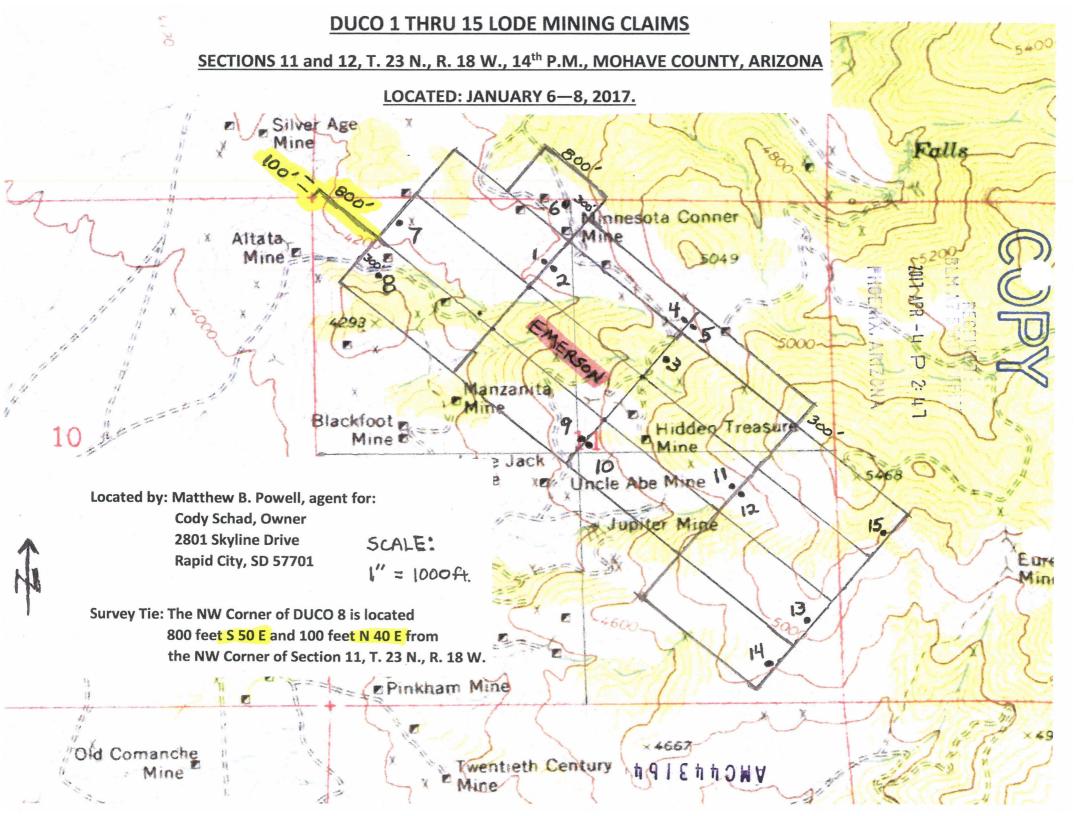

## NOTICE AND CERTIFICATE OF LOCATION LODE MINING CLAIM

| The undersigned hereby certifies that he has caused to be located the <u>DUCO 1</u>                                                                                                                                                                                                                                                                                                                                                                |
|----------------------------------------------------------------------------------------------------------------------------------------------------------------------------------------------------------------------------------------------------------------------------------------------------------------------------------------------------------------------------------------------------------------------------------------------------|
| Lode Mining Claim on the <u>6th</u> day of <u>January</u> , 2017. The claim is located in the following quarter sections of the public survey:                                                                                                                                                                                                                                                                                                     |
| NW       1/4,       Section       11       Township       23 N.       Range       18 W.       14th P.M.         SW       1/4,       Section       2       Township       23 N.       Range       18 W.       14th P.M.         1/4,       Section       ,       Township       23 N.       Range       18 W.       ,       14th P.M.         1/4,       Section       ,       Township       23 N.       Range       18 W.       ,       14th P.M. |
| Mohave County, Arizona.                                                                                                                                                                                                                                                                                                                                                                                                                            |
| The claim is <u>1500</u> feet long and <u>600</u> feet wide, and <u>20</u> feet is claimed in a <u>S 50 E</u>                                                                                                                                                                                                                                                                                                                                      |
| direction and 1480 feet is claimed in a N 50 W direction from the location monument, at                                                                                                                                                                                                                                                                                                                                                            |
| which a signed copy of this Location Notice is posted, together with <u>300</u> feet in width on each                                                                                                                                                                                                                                                                                                                                              |
| side of the centerline of the claim. The general course of the lode deposit or vein is from the                                                                                                                                                                                                                                                                                                                                                    |
| N 50 W to the S 50 E .                                                                                                                                                                                                                                                                                                                                                                                                                             |
| To tie this claim to the public survey, begin at the <u>NW</u> corner of Section <u>11</u> ,                                                                                                                                                                                                                                                                                                                                                       |
| Township 23 N., Range 18 W., 14th P.M. and travel 800 feet in a S 50 E                                                                                                                                                                                                                                                                                                                                                                             |
| direction and 1300 feet in a N 40 E direction to the NW corner of the claim.                                                                                                                                                                                                                                                                                                                                                                       |
| As required, monuments were erected at every corner of the claim, together with end-center monuments at the center of the short side boundary lines of each claim. All monuments are wooden posts appropriately marked with scribed metal tags and permanent marker.  The Name and Address of the Locator is as follows:                                                                                                                           |
| Cody Schad                                                                                                                                                                                                                                                                                                                                                                                                                                         |
|                                                                                                                                                                                                                                                                                                                                                                                                                                                    |
|                                                                                                                                                                                                                                                                                                                                                                                                                                                    |
| Rapid City, SD 57701                                                                                                                                                                                                                                                                                                                                                                                                                               |
| Signed: Matthew-Blave Ol 3/31/2017                                                                                                                                                                                                                                                                                                                                                                                                                 |
| Matthew B. Powell, Agent                                                                                                                                                                                                                                                                                                                                                                                                                           |

### NOTICE AND CERTIFICATE OF LOCATION

| LODE MINING CLAIM  TOTALL WHOM IT MAY CONCERN:  The undersigned hereby certifies that he has caused to be located the DUCO 2  Lode Mining Claim on the 6th day of January, 2017. The claim is located in the following quarter sections of the public survey:  NW 1/4, Section 11, Township 23 N., Range 18 W., 14th P.M.  NE 1/4, Section 11, Township 23 N., Range 18 W., 14th P.M.  1/4, Section Township 23 N., Range 18 W., 14th P.M.  1/4, Section Township 23 N., Range 18 W., 14th P.M.  1/4, Section Township 23 N., Range 18 W., 14th P.M.  Mohave County, Arizona.  The claim is 1500 feet long and 600 feet wide, and 1480 feet is claimed in a S 50 E direction and 20 feet is claimed in a N 50 W direction from the Ecation moniment, at which a signed copy of this Location Notice is posted, together with 500 feet in withth on each side of the centerline of the claim. The general course of the lode depost or vein is from the N 50 W to the S 50 E  To tie this claim to the public survey, begin at the NW corner of Section 11.  Township 23 N., Range 18 W., 14th P.M. and travel 2300 feet in a S 50 E |
|-------------------------------------------------------------------------------------------------------------------------------------------------------------------------------------------------------------------------------------------------------------------------------------------------------------------------------------------------------------------------------------------------------------------------------------------------------------------------------------------------------------------------------------------------------------------------------------------------------------------------------------------------------------------------------------------------------------------------------------------------------------------------------------------------------------------------------------------------------------------------------------------------------------------------------------------------------------------------------------------------------------------------------------------------------------------------------------------------------------------------------------|
| The undersigned hereby certifies that he has caused to be located the DUCO 2    DUCO 2   DUCO 2                                                                                                                                                                                                                                                                                                                                                                                                                                                                                                                                                                                                                                                                                                                                                                                                                                                                                                                                                                                                                                     |
| Logic Mining Claim on the6thday ofJanuary, 2017. The claim is located in the following quarter sections of the public survey:                                                                                                                                                                                                                                                                                                                                                                                                                                                                                                                                                                                                                                                                                                                                                                                                                                                                                                                                                                                                       |
| NW 1/4, Section 11 , Township 23 N. , Range 18 W. , 14 <sup>th</sup> P.M.  NE 1/4, Section 11 , Township 23 N. , Range 18 W. , 14 <sup>th</sup> P.M.  1/4, Section 7 , Township 23 N. , Range 18 W. , 14 <sup>th</sup> P.M.  1/4, Section 7 , Township 23 N. , Range 18 W. , 14 <sup>th</sup> P.M.  1/4, Section 7 , Township 23 N. , Range 18 W. , 14 <sup>th</sup> P.M.  Mohave County, Arizona.  The claim is 1500 feet long and 600 feet wide, and 1480 feet is claimed in a S 50 E direction and 20 feet is claimed in a N 50 W direction from the 16cation moniment, at which a signed copy of this Location Notice is posted, together with 300 feet in with on each side of the centerline of the claim. The general course of the lode deposit or vein is from the N 50 W to the S 50 E  To tie this claim to the public survey, begin at the NW corner of Section 11 , 11 , 12 , 14 th P.M.                                                                                                                                                                                                                               |
| NW 1/4, Section 11 , Township 23 N., Range 18 W. , 14 <sup>th</sup> P.M.  NE 1/4, Section 11 , Township 23 N., Range 18 W. , 14 <sup>th</sup> P.M.  1/4, Section , Township 23 N., Range 18 W. , 14 <sup>th</sup> P.M.  1/4, Section , Township 23 N., Range 18 W. , 14 <sup>th</sup> P.M.  1/4, Section , Township 23 N., Range 18 W. , 14 <sup>th</sup> P.M.  Mohave County, Arizona.  The claim is 1500 feet long and 600 feet wide, and 1480 feet is claimed in a S 50 E  direction and 20 feet is claimed in a N 50 W direction from the cation monument, at which a signed copy of this Location Notice is posted, together with 300 feet in with on each side of the centerline of the claim. The general course of the lode deposit or vein is from the N 50 W to the S 50 E  To tie this claim to the public survey, begin at the NW corner of Section 11 ,                                                                                                                                                                                                                                                                |
| NE 1/4, Section 11 , Township 23 N., Range 18 W. , 14 <sup>th</sup> P.M.  1/4, Section , Township 23 N., Range 18 W. , 14 <sup>th</sup> P.M.  1/4, Section , Township 23 N., Range 18 W. , 14 <sup>th</sup> P.M.  Mohave County, Arizona.  The claim is 1500 feet long and 600 feet wide, and 1480 feet is claimed in a S 50 E direction and 20 feet is claimed in a N 50 W direction from the location momiument, at which a signed copy of this Location Notice is posted, together with 300 feet in width on each side of the centerline of the claim. The general course of the lode deposit or vein is from the N 50 W to the S 50 E  To tie this claim to the public survey, begin at the NW corner of Section 11 ,                                                                                                                                                                                                                                                                                                                                                                                                           |
| NE 1/4, Section 11 , Township 23 N., Range 18 W. , 14 <sup>th</sup> P.M.  1/4, Section , Township 23 N., Range 18 W. , 14 <sup>th</sup> P.M.  1/4, Section , Township 23 N., Range 18 W. , 14 <sup>th</sup> P.M.  Mohave County, Arizona.  The claim is 1500 feet long and 600 feet wide, and 1480 feet is claimed in a S 50 E direction and 20 feet is claimed in a N 50 W direction from the location momiument, at which a signed copy of this Location Notice is posted, together with 300 feet in width on each side of the centerline of the claim. The general course of the lode deposit or vein is from the N 50 W to the S 50 E  To tie this claim to the public survey, begin at the NW corner of Section 11 ,                                                                                                                                                                                                                                                                                                                                                                                                           |
| 1/4, Section, Township                                                                                                                                                                                                                                                                                                                                                                                                                                                                                                                                                                                                                                                                                                                                                                                                                                                                                                                                                                                                                                                                                                              |
| Mohave County, Arizona.  The claim is 1500 feet long and 600 feet wide, and 1480 feet is claimed in a S 50 E  direction and 20 feet is claimed in a N 50 W direction from the Ecation monument, at which a signed copy of this Location Notice is posted, together with 300 feet in with on each side of the centerline of the claim. The general course of the lode deposit or vein is from the N 50 W to the S 50 E  To tie this claim to the public survey, begin at the NW corner of Section 11                                                                                                                                                                                                                                                                                                                                                                                                                                                                                                                                                                                                                                 |
| The claim is 1500 feet long and 600 feet wide, and 1480 feet is claimed in a S 50 E  direction and 20 feet is claimed in a N 50 W direction from the Ecation moniment, at  which a signed copy of this Location Notice is posted, together with 300 feet in with on each  side of the centerline of the claim. The general course of the lode deposit or vein is from the  N 50 W to the S 50 E  To tie this claim to the public survey, begin at the NW corner of Section 11                                                                                                                                                                                                                                                                                                                                                                                                                                                                                                                                                                                                                                                       |
| which a signed copy of this Location Notice is posted, together with with on each side of the centerline of the claim. The general course of the lode deposit or vein is from the N 50 W to the S 50 E To tie this claim to the public survey, begin at the NW corner of Section 11,                                                                                                                                                                                                                                                                                                                                                                                                                                                                                                                                                                                                                                                                                                                                                                                                                                                |
| which a signed copy of this Location Notice is posted, together with with on each side of the centerline of the claim. The general course of the lode deposit or vein is from the N 50 W to the S 50 E To tie this claim to the public survey, begin at the NW corner of Section 11,                                                                                                                                                                                                                                                                                                                                                                                                                                                                                                                                                                                                                                                                                                                                                                                                                                                |
| which a signed copy of this Location Notice is posted, together with 300 feet in wildth on each side of the centerline of the claim. The general course of the lode deposit or vein is from the N50 W to the S50 E S S S S S S S S S S S S S S S S S S                                                                                                                                                                                                                                                                                                                                                                                                                                                                                                                                                                                                                                                                                                                                                                                                                                                                              |
| side of the centerline of the claim. The general course of the lode deposit or vein is from the  N 50 W to the S 50 E  To tie this claim to the public survey, begin at the NW corner of Section 11,                                                                                                                                                                                                                                                                                                                                                                                                                                                                                                                                                                                                                                                                                                                                                                                                                                                                                                                                |
| N 50 W to the S 50 E . S To tie this claim to the public survey, begin at the NW corner of Section 11 ,                                                                                                                                                                                                                                                                                                                                                                                                                                                                                                                                                                                                                                                                                                                                                                                                                                                                                                                                                                                                                             |
| To tie this claim to the public survey, begin at the <u>NW</u> corner of Section 11,                                                                                                                                                                                                                                                                                                                                                                                                                                                                                                                                                                                                                                                                                                                                                                                                                                                                                                                                                                                                                                                |
| To tie this claim to the public survey, begin at the <u>NW</u> corner of Section 11,                                                                                                                                                                                                                                                                                                                                                                                                                                                                                                                                                                                                                                                                                                                                                                                                                                                                                                                                                                                                                                                |
|                                                                                                                                                                                                                                                                                                                                                                                                                                                                                                                                                                                                                                                                                                                                                                                                                                                                                                                                                                                                                                                                                                                                     |
|                                                                                                                                                                                                                                                                                                                                                                                                                                                                                                                                                                                                                                                                                                                                                                                                                                                                                                                                                                                                                                                                                                                                     |
|                                                                                                                                                                                                                                                                                                                                                                                                                                                                                                                                                                                                                                                                                                                                                                                                                                                                                                                                                                                                                                                                                                                                     |
| direction and 1300 feet in a N 40 E direction to the NW corner of the claim.                                                                                                                                                                                                                                                                                                                                                                                                                                                                                                                                                                                                                                                                                                                                                                                                                                                                                                                                                                                                                                                        |
| As required, monuments were erected at every corner of the claim, together with end-center                                                                                                                                                                                                                                                                                                                                                                                                                                                                                                                                                                                                                                                                                                                                                                                                                                                                                                                                                                                                                                          |
| monuments at the center of the short side boundary lines of each claim. All monuments are                                                                                                                                                                                                                                                                                                                                                                                                                                                                                                                                                                                                                                                                                                                                                                                                                                                                                                                                                                                                                                           |
| wooden posts appropriately marked with scribed metal tags and permanent marker.                                                                                                                                                                                                                                                                                                                                                                                                                                                                                                                                                                                                                                                                                                                                                                                                                                                                                                                                                                                                                                                     |
|                                                                                                                                                                                                                                                                                                                                                                                                                                                                                                                                                                                                                                                                                                                                                                                                                                                                                                                                                                                                                                                                                                                                     |
| The Name and Address of the Locator is as follows:                                                                                                                                                                                                                                                                                                                                                                                                                                                                                                                                                                                                                                                                                                                                                                                                                                                                                                                                                                                                                                                                                  |
| P P                                                                                                                                                                                                                                                                                                                                                                                                                                                                                                                                                                                                                                                                                                                                                                                                                                                                                                                                                                                                                                                                                                                                 |
| Cody Schad                                                                                                                                                                                                                                                                                                                                                                                                                                                                                                                                                                                                                                                                                                                                                                                                                                                                                                                                                                                                                                                                                                                          |
| 2801 Skyline Dr.                                                                                                                                                                                                                                                                                                                                                                                                                                                                                                                                                                                                                                                                                                                                                                                                                                                                                                                                                                                                                                                                                                                    |
| (i)                                                                                                                                                                                                                                                                                                                                                                                                                                                                                                                                                                                                                                                                                                                                                                                                                                                                                                                                                                                                                                                                                                                                 |
| Rapid City, SD 57701                                                                                                                                                                                                                                                                                                                                                                                                                                                                                                                                                                                                                                                                                                                                                                                                                                                                                                                                                                                                                                                                                                                |

Signed: Matthew Blavell 3/31/2017

| TO ALL WHOM IT MAY CONCERN:                                                                   |                       |          |
|-----------------------------------------------------------------------------------------------|-----------------------|----------|
| The undersigned hereby certifies that he has caused to be located the <u>DUCO</u>             | 3                     | _        |
| ☐ ☐ ☐ ☐ ☐ ☐ ☐ ☐ ☐ ☐ ☐ ☐ ☐ ☐ ☐ ☐ ☐ ☐ ☐                                                         | antad in the          |          |
| following quarter sections of the public survey:                                              | icated in the         |          |
| a Z                                                                                           |                       |          |
|                                                                                               | 14 <sup>th</sup> P.M. |          |
|                                                                                               | 14 <sup>th</sup> P.M. |          |
| 1/4, Section , Township 23 N., Range 18 W.,                                                   | 14 <sup>th</sup> P.M. |          |
|                                                                                               | 14 <sup>th</sup> P.M. |          |
|                                                                                               |                       |          |
| Mohave County, Arizona.                                                                       |                       |          |
| The claim is <u>1500</u> feet long and <u>600</u> feet wide, and <u>1480</u> feet is claimed  | in a <u>S 50 E</u>    |          |
| direction and 20 feet is claimed in a N 50 W direction from the location m                    | onument, at           |          |
| which a signed copy of this Location Notice is posted, together with 300 feet is              | in width on e         | each     |
| side of the centerline of the claim. The general course of the lode deposit or vein           | is from the           |          |
| <u>N 50 W</u> to the <u>S 50 E</u> .                                                          |                       |          |
| To tie this claim to the public survey, begin at the <u>NW</u> corner of Section              | 1 <u>11</u>           | _,       |
| Township 23 N., Range 18 W., 14th P.M. and travel 3800 feet in a                              | S 50 E                | 3        |
| direction and 1300 feet in a N 40 E direction to the NW contraction and 1300 feet in a N 40 E | ier of the cla        | im.      |
| As required, monuments were erected at every corner of the claim, together with               | 7                     | ă .      |
| monuments at the center of the short side boundary lines of each claim. All monuments         |                       | <u> </u> |
|                                                                                               | 77                    | 7        |
| wooden posts appropriately marked with scribed metal tags and permanent mark                  | G. 0                  | )        |
| The Name and Address of the Locator is as follows:                                            | OFFICE<br>OFFICE      |          |
| The Patite and Address of the Bocator is as follows.                                          |                       |          |
| Cody Schad                                                                                    | 3                     | T.       |
| Cody Boiled                                                                                   |                       | 71150    |
| 2801 Skyline Dr.                                                                              | 2017 APR - 4 P 2: 4   | 170      |
| Rapid City, SD 57701                                                                          |                       | T K      |
|                                                                                               | 2 %                   | 77       |
|                                                                                               | ₹ <del>6</del>        | SFE CE   |
| Signed: Matthew Blave Q 3/31/2017                                                             | w                     | 173      |

#### TO ALL WHOM IT MAY CONCERN:

|       | The undersigned hereby certifies that he has caused to be located the <b>DUCO</b>                                                                             | 4                  | ·         |        |
|-------|---------------------------------------------------------------------------------------------------------------------------------------------------------------|--------------------|-----------|--------|
| 11. 0 | ode Mining Claim on the <u>7th</u> day of <u>January</u> , 2017. The claim is low of quarter sections of the public survey:                                   | ocated             | in the    | ;      |
|       | NE 1/4, Section 11 , Township 23 N. , Range 18 W. ,                                                                                                           | 14 <sup>th</sup> F | М         |        |
| 500   |                                                                                                                                                               | 14 <sup>th</sup> P |           |        |
| ZI-   | T4, Section, Township 23 N., Range 18 W., Township 23 N., Range 18 W., Township 23 N., Range 18 W.,                                                           | 14 <sup>th</sup> P |           |        |
|       | Fig. Section , Township 23 N., Range 18 W.,                                                                                                                   | 14 <sup>th</sup> P |           |        |
|       | Mohave County, Arizona.                                                                                                                                       |                    |           |        |
| Т     | The claim is <u>1500</u> feet long and <u>300</u> feet wide, and <u>20</u> feet is claimed in                                                                 | a_S 5              | 0 E       | _      |
| d     | irection and 1480 feet is claimed in a N 50 W direction from the location                                                                                     | n monu             | ıment,    | at     |
| W     | which a signed copy of this Location Notice is posted, together with <u>150</u> feet                                                                          | in wid             | th on     | each   |
| si    | ide of the centerline of the claim. The general course of the lode deposit or veir                                                                            | is fro             | m the     |        |
|       | N 50 W to the S 50 E .                                                                                                                                        |                    |           |        |
| T     | o tie this claim to the public survey, begin at the <u>NW</u> corner of Section                                                                               | n1                 | 1         | _,     |
| T     | Township 23 N., Range 18 W., 14th P.M. and travel 2300 feet in a                                                                                              | \$50 I             | Z D       | _      |
| di    | irection and <u>1600</u> feet in a <u>N 40 E</u> direction to the NW corn                                                                                     | 70                 | - Printer | aim.   |
|       | as required, monuments were erected at every corner of the claim, together with                                                                               | -                  | 576       |        |
|       | nonuments at the center of the short side boundary lines of each claim. Althous odden posts appropriately marked with scribed metal tags and permanent marked |                    | Sare      |        |
| T     | the Name and Address of the Locator is as follows:                                                                                                            |                    |           | 22/1 - |
| _     | Cody Schad                                                                                                                                                    |                    |           | C      |
| _     | 2801 Skyline Dr.                                                                                                                                              |                    | MIT APR   |        |
| _     | Rapid City, SD 57701                                                                                                                                          | MOENIX, ARIZONA    | h- H      | S P    |
|       | Δ Δ                                                                                                                                                           | ZIN                | U         | K      |
| S     | igned: Matthew Bravell 3/31/2017                                                                                                                              |                    | 34 :2     | 7      |

#### TO ALL WHOM IT MAY CONCERN:

| CED                                                                                                                                                                                                                                                                                                                                                                                                                               |
|-----------------------------------------------------------------------------------------------------------------------------------------------------------------------------------------------------------------------------------------------------------------------------------------------------------------------------------------------------------------------------------------------------------------------------------|
| The undersigned hereby certifies that he has caused to be located the <b>DUCO</b> 5 5 5 7                                                                                                                                                                                                                                                                                                                                         |
| Lode Mining Claim on the 7th day of January, 2017. The claim is focated in the following quarter sections of the public survey:                                                                                                                                                                                                                                                                                                   |
| NE       1/4, Section       11       Township       23 N. , Range       18 W. , 14th P.M.         1/4, Section       , Township       23 N. , Range       18 W. , 14th P.M.         1/4, Section       , Township       23 N. , Range       18 W. , 14th P.M.         1/4, Section       , Township       23 N. , Range       18 W. , 14th P.M.         1/4, Section       , Township       23 N. , Range       18 W. , 14th P.M. |
| Mohave County, Arizona.                                                                                                                                                                                                                                                                                                                                                                                                           |
| The claim is <u>1500</u> feet long and <u>300</u> feet wide, and <u>1480</u> feet is claimed in a <u>S 50 E</u>                                                                                                                                                                                                                                                                                                                   |
| direction and 20 feet is claimed in a N 50 W direction from the location monument, at                                                                                                                                                                                                                                                                                                                                             |
| which a signed copy of this Location Notice is posted, together with <u>150</u> feet in width on each                                                                                                                                                                                                                                                                                                                             |
| side of the centerline of the claim. The general course of the lode deposit or vein is from the                                                                                                                                                                                                                                                                                                                                   |
| N 50 W to theS 50 E                                                                                                                                                                                                                                                                                                                                                                                                               |
| To tie this claim to the public survey, begin at the <u>NW</u> corner of Section <u>11</u> ,                                                                                                                                                                                                                                                                                                                                      |
| Township 23 N., Range 18 W., 14 <sup>th</sup> P.M. and travel 3800 feet in a S 50 E                                                                                                                                                                                                                                                                                                                                               |
| direction and1600feet in aN 40 E direction to the NW corner of the claim.                                                                                                                                                                                                                                                                                                                                                         |
| As required, monuments were erected at every corner of the claim, together with end-center monuments at the center of the short side boundary lines of each claim. All mortuments are wooden posts appropriately marked with scribed metal tags and permanent marker.                                                                                                                                                             |
| The Name and Address of the Locator is as follows:                                                                                                                                                                                                                                                                                                                                                                                |
| Cody Schad                                                                                                                                                                                                                                                                                                                                                                                                                        |
| 2801 Skyline Dr.                                                                                                                                                                                                                                                                                                                                                                                                                  |
| Rapid City, SD 57701                                                                                                                                                                                                                                                                                                                                                                                                              |
| Cody Schad  2801 Skyline Dr.  Rapid City, SD 57701  Signed: Matthew Bravell 3/31/2017                                                                                                                                                                                                                                                                                                                                             |