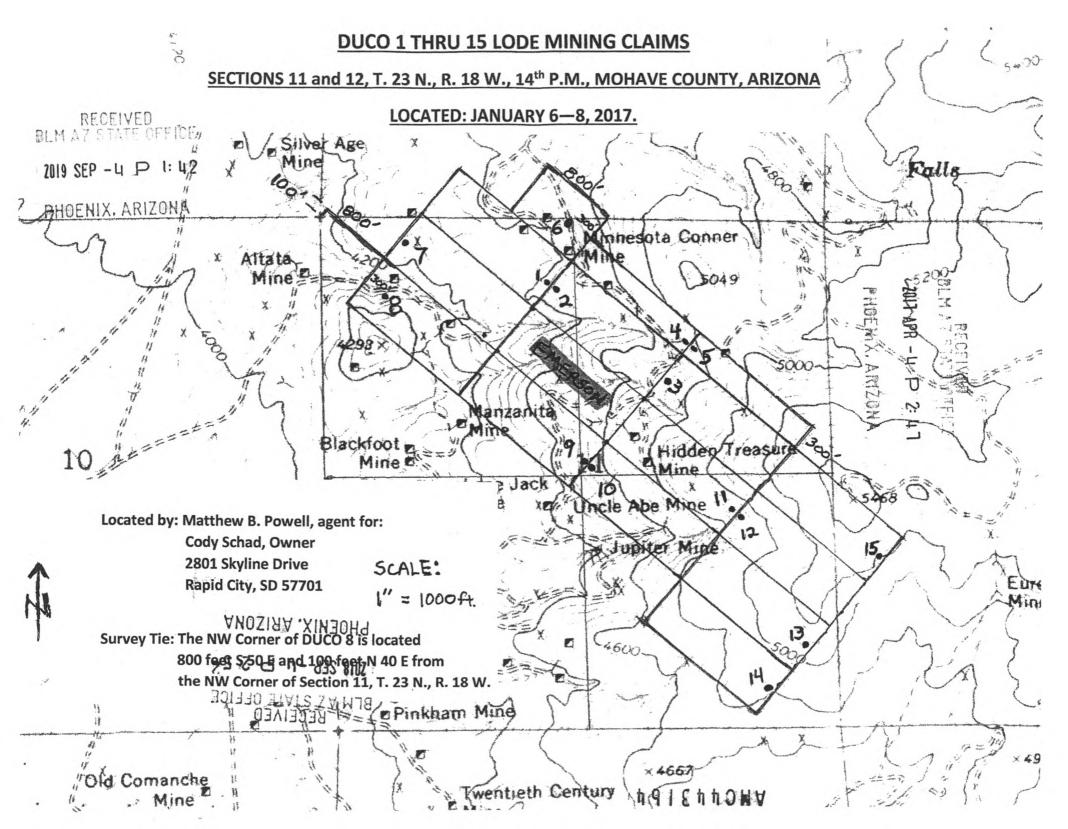

## NOTICE AND CERTIFICATE OF LOCATION LODE MINING CLAIM

| The undersigned hereby certifies that he has caused to be located the <u>DUCO 1</u>                                                                                                                                                                                                                                                                                                                                                                |
|----------------------------------------------------------------------------------------------------------------------------------------------------------------------------------------------------------------------------------------------------------------------------------------------------------------------------------------------------------------------------------------------------------------------------------------------------|
| Lode Mining Claim on the <u>6th</u> day of <u>January</u> , 2017. The claim is located in the following quarter sections of the public survey:                                                                                                                                                                                                                                                                                                     |
| NW       1/4,       Section       11       Township       23 N.       Range       18 W.       14th P.M.         SW       1/4,       Section       2       Township       23 N.       Range       18 W.       14th P.M.         1/4,       Section       ,       Township       23 N.       Range       18 W.       ,       14th P.M.         1/4,       Section       ,       Township       23 N.       Range       18 W.       ,       14th P.M. |
| Mohave County, Arizona.                                                                                                                                                                                                                                                                                                                                                                                                                            |
| The claim is <u>1500</u> feet long and <u>600</u> feet wide, and <u>20</u> feet is claimed in a <u>S 50 E</u>                                                                                                                                                                                                                                                                                                                                      |
| direction and 1480 feet is claimed in a N 50 W direction from the location monument, at                                                                                                                                                                                                                                                                                                                                                            |
| which a signed copy of this Location Notice is posted, together with <u>300</u> feet in width on each                                                                                                                                                                                                                                                                                                                                              |
| side of the centerline of the claim. The general course of the lode deposit or vein is from the                                                                                                                                                                                                                                                                                                                                                    |
| N 50 W to the S 50 E .                                                                                                                                                                                                                                                                                                                                                                                                                             |
| To tie this claim to the public survey, begin at the <u>NW</u> corner of Section <u>11</u> ,                                                                                                                                                                                                                                                                                                                                                       |
| Township 23 N., Range 18 W., 14th P.M. and travel 800 feet in a S 50 E                                                                                                                                                                                                                                                                                                                                                                             |
| direction and 1300 feet in a N 40 E direction to the NW corner of the claim.                                                                                                                                                                                                                                                                                                                                                                       |
| As required, monuments were erected at every corner of the claim, together with end-center monuments at the center of the short side boundary lines of each claim. All monuments are wooden posts appropriately marked with scribed metal tags and permanent marker.  The Name and Address of the Locator is as follows:                                                                                                                           |
| Cody Schad                                                                                                                                                                                                                                                                                                                                                                                                                                         |
|                                                                                                                                                                                                                                                                                                                                                                                                                                                    |
|                                                                                                                                                                                                                                                                                                                                                                                                                                                    |
| Rapid City, SD 57701                                                                                                                                                                                                                                                                                                                                                                                                                               |
| Signed: Matthew-Blave Ol 3/31/2017                                                                                                                                                                                                                                                                                                                                                                                                                 |
| Matthew B. Powell, Agent                                                                                                                                                                                                                                                                                                                                                                                                                           |

### NOTICE AND CERTIFICATE OF LOCATION

| LODE MINING CLAIM  TOTALL WHOM IT MAY CONCERN:  The undersigned hereby certifies that he has caused to be located the DUCO 2  Lode Mining Claim on the 6th day of January, 2017. The claim is located in the following quarter sections of the public survey:  NW 1/4, Section 11, Township 23 N., Range 18 W., 14th P.M.  NE 1/4, Section 11, Township 23 N., Range 18 W., 14th P.M.  1/4, Section Township 23 N., Range 18 W., 14th P.M.  1/4, Section Township 23 N., Range 18 W., 14th P.M.  1/4, Section Township 23 N., Range 18 W., 14th P.M.  Mohave County, Arizona.  The claim is 1500 feet long and 600 feet wide, and 1480 feet is claimed in a S 50 E direction and 20 feet is claimed in a N 50 W direction from the Ecation moniment, at which a signed copy of this Location Notice is posted, together with 500 feet in withth on each side of the centerline of the claim. The general course of the lode depost or vein is from the N 50 W to the S 50 E  To tie this claim to the public survey, begin at the NW corner of Section 11.  Township 23 N., Range 18 W., 14th P.M. and travel 2300 feet in a S 50 E |
|-------------------------------------------------------------------------------------------------------------------------------------------------------------------------------------------------------------------------------------------------------------------------------------------------------------------------------------------------------------------------------------------------------------------------------------------------------------------------------------------------------------------------------------------------------------------------------------------------------------------------------------------------------------------------------------------------------------------------------------------------------------------------------------------------------------------------------------------------------------------------------------------------------------------------------------------------------------------------------------------------------------------------------------------------------------------------------------------------------------------------------------|
| The undersigned hereby certifies that he has caused to be located the DUCO 2    DUCO 2   DUCO 2                                                                                                                                                                                                                                                                                                                                                                                                                                                                                                                                                                                                                                                                                                                                                                                                                                                                                                                                                                                                                                     |
| Logic Mining Claim on the6thday ofJanuary, 2017. The claim is located in the following quarter sections of the public survey:                                                                                                                                                                                                                                                                                                                                                                                                                                                                                                                                                                                                                                                                                                                                                                                                                                                                                                                                                                                                       |
| NW 1/4, Section 11 , Township 23 N. , Range 18 W. , 14 <sup>th</sup> P.M.  NE 1/4, Section 11 , Township 23 N. , Range 18 W. , 14 <sup>th</sup> P.M.  1/4, Section 7 , Township 23 N. , Range 18 W. , 14 <sup>th</sup> P.M.  1/4, Section 7 , Township 23 N. , Range 18 W. , 14 <sup>th</sup> P.M.  1/4, Section 7 , Township 23 N. , Range 18 W. , 14 <sup>th</sup> P.M.  Mohave County, Arizona.  The claim is 1500 feet long and 600 feet wide, and 1480 feet is claimed in a S 50 E direction and 20 feet is claimed in a N 50 W direction from the 16cation moniment, at which a signed copy of this Location Notice is posted, together with 300 feet in with on each side of the centerline of the claim. The general course of the lode deposit or vein is from the N 50 W to the S 50 E  To tie this claim to the public survey, begin at the NW corner of Section 11 , 11 , 12 , 14 th P.M.                                                                                                                                                                                                                               |
| NW 1/4, Section 11 , Township 23 N., Range 18 W. , 14 <sup>th</sup> P.M.  NE 1/4, Section 11 , Township 23 N., Range 18 W. , 14 <sup>th</sup> P.M.  1/4, Section , Township 23 N., Range 18 W. , 14 <sup>th</sup> P.M.  1/4, Section , Township 23 N., Range 18 W. , 14 <sup>th</sup> P.M.  1/4, Section , Township 23 N., Range 18 W. , 14 <sup>th</sup> P.M.  Mohave County, Arizona.  The claim is 1500 feet long and 600 feet wide, and 1480 feet is claimed in a S 50 E  direction and 20 feet is claimed in a N 50 W direction from the cation monument, at which a signed copy of this Location Notice is posted, together with 300 feet in with on each side of the centerline of the claim. The general course of the lode deposit or vein is from the N 50 W to the S 50 E  To tie this claim to the public survey, begin at the NW corner of Section 11 ,                                                                                                                                                                                                                                                                |
| NE 1/4, Section 11 , Township 23 N., Range 18 W. , 14 <sup>th</sup> P.M.  1/4, Section , Township 23 N., Range 18 W. , 14 <sup>th</sup> P.M.  1/4, Section , Township 23 N., Range 18 W. , 14 <sup>th</sup> P.M.  Mohave County, Arizona.  The claim is 1500 feet long and 600 feet wide, and 1480 feet is claimed in a S 50 E direction and 20 feet is claimed in a N 50 W direction from the location momiument, at which a signed copy of this Location Notice is posted, together with 300 feet in width on each side of the centerline of the claim. The general course of the lode deposit or vein is from the N 50 W to the S 50 E  To tie this claim to the public survey, begin at the NW corner of Section 11 ,                                                                                                                                                                                                                                                                                                                                                                                                           |
| NE 1/4, Section 11 , Township 23 N., Range 18 W. , 14 <sup>th</sup> P.M.  1/4, Section , Township 23 N., Range 18 W. , 14 <sup>th</sup> P.M.  1/4, Section , Township 23 N., Range 18 W. , 14 <sup>th</sup> P.M.  Mohave County, Arizona.  The claim is 1500 feet long and 600 feet wide, and 1480 feet is claimed in a S 50 E direction and 20 feet is claimed in a N 50 W direction from the location momiument, at which a signed copy of this Location Notice is posted, together with 300 feet in width on each side of the centerline of the claim. The general course of the lode deposit or vein is from the N 50 W to the S 50 E  To tie this claim to the public survey, begin at the NW corner of Section 11 ,                                                                                                                                                                                                                                                                                                                                                                                                           |
| 1/4, Section, Township                                                                                                                                                                                                                                                                                                                                                                                                                                                                                                                                                                                                                                                                                                                                                                                                                                                                                                                                                                                                                                                                                                              |
| Mohave County, Arizona.  The claim is 1500 feet long and 600 feet wide, and 1480 feet is claimed in a S 50 E  direction and 20 feet is claimed in a N 50 W direction from the Ecation monument, at which a signed copy of this Location Notice is posted, together with 300 feet in with on each side of the centerline of the claim. The general course of the lode deposit or vein is from the N 50 W to the S 50 E  To tie this claim to the public survey, begin at the NW corner of Section 11                                                                                                                                                                                                                                                                                                                                                                                                                                                                                                                                                                                                                                 |
| The claim is 1500 feet long and 600 feet wide, and 1480 feet is claimed in a S 50 E  direction and 20 feet is claimed in a N 50 W direction from the Ecation moniment, at  which a signed copy of this Location Notice is posted, together with 300 feet in with on each  side of the centerline of the claim. The general course of the lode deposit or vein is from the  N 50 W to the S 50 E  To tie this claim to the public survey, begin at the NW corner of Section 11                                                                                                                                                                                                                                                                                                                                                                                                                                                                                                                                                                                                                                                       |
| which a signed copy of this Location Notice is posted, together with with on each side of the centerline of the claim. The general course of the lode deposit or vein is from the N 50 W to the S 50 E To tie this claim to the public survey, begin at the NW corner of Section 11,                                                                                                                                                                                                                                                                                                                                                                                                                                                                                                                                                                                                                                                                                                                                                                                                                                                |
| which a signed copy of this Location Notice is posted, together with with on each side of the centerline of the claim. The general course of the lode deposit or vein is from the N 50 W to the S 50 E To tie this claim to the public survey, begin at the NW corner of Section 11,                                                                                                                                                                                                                                                                                                                                                                                                                                                                                                                                                                                                                                                                                                                                                                                                                                                |
| which a signed copy of this Location Notice is posted, together with 300 feet in wildth on each side of the centerline of the claim. The general course of the lode deposit or vein is from the N50 W to the S50 E S S S S S S S S S S S S S S S S S S                                                                                                                                                                                                                                                                                                                                                                                                                                                                                                                                                                                                                                                                                                                                                                                                                                                                              |
| side of the centerline of the claim. The general course of the lode deposit or vein is from the  N 50 W to the S 50 E  To tie this claim to the public survey, begin at the NW corner of Section 11,                                                                                                                                                                                                                                                                                                                                                                                                                                                                                                                                                                                                                                                                                                                                                                                                                                                                                                                                |
| N 50 W to the S 50 E . S To tie this claim to the public survey, begin at the NW corner of Section 11 ,                                                                                                                                                                                                                                                                                                                                                                                                                                                                                                                                                                                                                                                                                                                                                                                                                                                                                                                                                                                                                             |
| To tie this claim to the public survey, begin at the <u>NW</u> corner of Section 11,                                                                                                                                                                                                                                                                                                                                                                                                                                                                                                                                                                                                                                                                                                                                                                                                                                                                                                                                                                                                                                                |
| To tie this claim to the public survey, begin at the <u>NW</u> corner of Section 11,                                                                                                                                                                                                                                                                                                                                                                                                                                                                                                                                                                                                                                                                                                                                                                                                                                                                                                                                                                                                                                                |
|                                                                                                                                                                                                                                                                                                                                                                                                                                                                                                                                                                                                                                                                                                                                                                                                                                                                                                                                                                                                                                                                                                                                     |
|                                                                                                                                                                                                                                                                                                                                                                                                                                                                                                                                                                                                                                                                                                                                                                                                                                                                                                                                                                                                                                                                                                                                     |
|                                                                                                                                                                                                                                                                                                                                                                                                                                                                                                                                                                                                                                                                                                                                                                                                                                                                                                                                                                                                                                                                                                                                     |
| direction and 1300 feet in a N 40 E direction to the NW corner of the claim.                                                                                                                                                                                                                                                                                                                                                                                                                                                                                                                                                                                                                                                                                                                                                                                                                                                                                                                                                                                                                                                        |
| As required, monuments were erected at every corner of the claim, together with end-center                                                                                                                                                                                                                                                                                                                                                                                                                                                                                                                                                                                                                                                                                                                                                                                                                                                                                                                                                                                                                                          |
| monuments at the center of the short side boundary lines of each claim. All monuments are                                                                                                                                                                                                                                                                                                                                                                                                                                                                                                                                                                                                                                                                                                                                                                                                                                                                                                                                                                                                                                           |
| wooden posts appropriately marked with scribed metal tags and permanent marker.                                                                                                                                                                                                                                                                                                                                                                                                                                                                                                                                                                                                                                                                                                                                                                                                                                                                                                                                                                                                                                                     |
|                                                                                                                                                                                                                                                                                                                                                                                                                                                                                                                                                                                                                                                                                                                                                                                                                                                                                                                                                                                                                                                                                                                                     |
| The Name and Address of the Locator is as follows:                                                                                                                                                                                                                                                                                                                                                                                                                                                                                                                                                                                                                                                                                                                                                                                                                                                                                                                                                                                                                                                                                  |
| P P                                                                                                                                                                                                                                                                                                                                                                                                                                                                                                                                                                                                                                                                                                                                                                                                                                                                                                                                                                                                                                                                                                                                 |
| Cody Schad                                                                                                                                                                                                                                                                                                                                                                                                                                                                                                                                                                                                                                                                                                                                                                                                                                                                                                                                                                                                                                                                                                                          |
| 2801 Skyline Dr.                                                                                                                                                                                                                                                                                                                                                                                                                                                                                                                                                                                                                                                                                                                                                                                                                                                                                                                                                                                                                                                                                                                    |
| (i)                                                                                                                                                                                                                                                                                                                                                                                                                                                                                                                                                                                                                                                                                                                                                                                                                                                                                                                                                                                                                                                                                                                                 |
| Rapid City, SD 57701                                                                                                                                                                                                                                                                                                                                                                                                                                                                                                                                                                                                                                                                                                                                                                                                                                                                                                                                                                                                                                                                                                                |

Signed: Matthew Blavell 3/31/2017

| TO ALL WHOM IT MAY CONCERN:                                                                   |                       |          |
|-----------------------------------------------------------------------------------------------|-----------------------|----------|
| The undersigned hereby certifies that he has caused to be located the <u>DUCO</u>             | 3                     | _        |
| ☐ ☐ ☐ ☐ ☐ ☐ ☐ ☐ ☐ ☐ ☐ ☐ ☐ ☐ ☐ ☐ ☐ ☐ ☐                                                         | antad in the          |          |
| following quarter sections of the public survey:                                              | icated in the         |          |
| a Z                                                                                           |                       |          |
|                                                                                               | 14 <sup>th</sup> P.M. |          |
|                                                                                               | 14 <sup>th</sup> P.M. |          |
| 1/4, Section , Township 23 N., Range 18 W.,                                                   | 14 <sup>th</sup> P.M. |          |
|                                                                                               | 14 <sup>th</sup> P.M. |          |
|                                                                                               |                       |          |
| Mohave County, Arizona.                                                                       |                       |          |
| The claim is <u>1500</u> feet long and <u>600</u> feet wide, and <u>1480</u> feet is claimed  | in a <u>S 50 E</u>    |          |
| direction and 20 feet is claimed in a N 50 W direction from the location m                    | onument, at           |          |
| which a signed copy of this Location Notice is posted, together with 300 feet is              | in width on e         | each     |
| side of the centerline of the claim. The general course of the lode deposit or vein           | is from the           |          |
| <u>N 50 W</u> to the <u>S 50 E</u> .                                                          |                       |          |
| To tie this claim to the public survey, begin at the <u>NW</u> corner of Section              | 1 <u>11</u>           | _,       |
| Township 23 N., Range 18 W., 14th P.M. and travel 3800 feet in a                              | S 50 E                | 3        |
| direction and 1300 feet in a N 40 E direction to the NW contraction and 1300 feet in a N 40 E | ier of the cla        | im.      |
| As required, monuments were erected at every corner of the claim, together with               | 7                     | ă .      |
| monuments at the center of the short side boundary lines of each claim. All monuments         |                       | <u> </u> |
|                                                                                               | 77                    | 7        |
| wooden posts appropriately marked with scribed metal tags and permanent mark                  | G. 0                  | )        |
| The Name and Address of the Locator is as follows:                                            | OFFICE<br>OFFICE      |          |
| The Patite and Address of the Bocator is as follows.                                          |                       |          |
| Cody Schad                                                                                    | 3                     | T.       |
| Cody Boiled                                                                                   |                       | 71150    |
| 2801 Skyline Dr.                                                                              | 2017 APR - 4 P 2: 4   | 170      |
| Rapid City, SD 57701                                                                          |                       | T K      |
|                                                                                               | 2 %                   | 77       |
|                                                                                               | ₹ <del>6</del>        | SFE CE   |
| Signed: Matthew Blave Q 3/31/2017                                                             | w                     | 173      |

#### TO ALL WHOM IT MAY CONCERN:

|       | The undersigned hereby certifies that he has caused to be located the <b>DUCO</b>                                                                             | 4                  | ·         |        |
|-------|---------------------------------------------------------------------------------------------------------------------------------------------------------------|--------------------|-----------|--------|
| 11. 0 | ode Mining Claim on the <u>7th</u> day of <u>January</u> , 2017. The claim is low of quarter sections of the public survey:                                   | ocated             | in the    | ;      |
|       | NE 1/4, Section 11 , Township 23 N. , Range 18 W. ,                                                                                                           | 14 <sup>th</sup> F | М         |        |
| 500   |                                                                                                                                                               | 14 <sup>th</sup> P |           |        |
| ZI-   | T4, Section, Township 23 N., Range 18 W., Township 23 N., Range 18 W., Township 23 N., Range 18 W.,                                                           | 14 <sup>th</sup> P |           |        |
|       | Fig. Section , Township 23 N., Range 18 W.,                                                                                                                   | 14 <sup>th</sup> P |           |        |
|       | Mohave County, Arizona.                                                                                                                                       |                    |           |        |
| Т     | The claim is <u>1500</u> feet long and <u>300</u> feet wide, and <u>20</u> feet is claimed in                                                                 | a_S 5              | 0 E       | _      |
| d     | irection and 1480 feet is claimed in a N 50 W direction from the location                                                                                     | n monu             | ıment,    | at     |
| W     | which a signed copy of this Location Notice is posted, together with <u>150</u> feet                                                                          | in wid             | th on     | each   |
| si    | ide of the centerline of the claim. The general course of the lode deposit or veir                                                                            | is fro             | m the     |        |
|       | N 50 W to the S 50 E .                                                                                                                                        |                    |           |        |
| T     | o tie this claim to the public survey, begin at the <u>NW</u> corner of Section                                                                               | n1                 | 1         | _,     |
| T     | Township 23 N., Range 18 W., 14th P.M. and travel 2300 feet in a                                                                                              | \$50 I             | Z D       | _      |
| di    | irection and <u>1600</u> feet in a <u>N 40 E</u> direction to the NW corn                                                                                     | 70                 | - Printer | aim.   |
|       | as required, monuments were erected at every corner of the claim, together with                                                                               | -                  | 576       |        |
|       | nonuments at the center of the short side boundary lines of each claim. Althous odden posts appropriately marked with scribed metal tags and permanent marked |                    | Sare      |        |
| T     | the Name and Address of the Locator is as follows:                                                                                                            |                    |           | 22/1 - |
| _     | Cody Schad                                                                                                                                                    |                    |           | C      |
| _     | 2801 Skyline Dr.                                                                                                                                              |                    | MIT APR   |        |
| _     | Rapid City, SD 57701                                                                                                                                          | MOENIX, ARIZONA    | h- H      | S P    |
|       | Δ Δ                                                                                                                                                           | ZIN                | U         | K      |
| S     | igned: Matthew Bravell 3/31/2017                                                                                                                              |                    | 34 :2     | 7      |

#### TO ALL WHOM IT MAY CONCERN:

| CED                                                                                                                                                                                                                                                                                                                                                                                                                               |
|-----------------------------------------------------------------------------------------------------------------------------------------------------------------------------------------------------------------------------------------------------------------------------------------------------------------------------------------------------------------------------------------------------------------------------------|
| The undersigned hereby certifies that he has caused to be located the <b>DUCO</b> 5 5 5 7                                                                                                                                                                                                                                                                                                                                         |
| Lode Mining Claim on the 7th day of January, 2017. The claim is focated in the following quarter sections of the public survey:                                                                                                                                                                                                                                                                                                   |
| NE       1/4, Section       11       Township       23 N. , Range       18 W. , 14th P.M.         1/4, Section       , Township       23 N. , Range       18 W. , 14th P.M.         1/4, Section       , Township       23 N. , Range       18 W. , 14th P.M.         1/4, Section       , Township       23 N. , Range       18 W. , 14th P.M.         1/4, Section       , Township       23 N. , Range       18 W. , 14th P.M. |
| Mohave County, Arizona.                                                                                                                                                                                                                                                                                                                                                                                                           |
| The claim is <u>1500</u> feet long and <u>300</u> feet wide, and <u>1480</u> feet is claimed in a <u>S 50 E</u>                                                                                                                                                                                                                                                                                                                   |
| direction and 20 feet is claimed in a N 50 W direction from the location monument, at                                                                                                                                                                                                                                                                                                                                             |
| which a signed copy of this Location Notice is posted, together with <u>150</u> feet in width on each                                                                                                                                                                                                                                                                                                                             |
| side of the centerline of the claim. The general course of the lode deposit or vein is from the                                                                                                                                                                                                                                                                                                                                   |
| N 50 W to theS 50 E                                                                                                                                                                                                                                                                                                                                                                                                               |
| To tie this claim to the public survey, begin at the <u>NW</u> corner of Section <u>11</u> ,                                                                                                                                                                                                                                                                                                                                      |
| Township 23 N., Range 18 W., 14 <sup>th</sup> P.M. and travel 3800 feet in a S 50 E                                                                                                                                                                                                                                                                                                                                               |
| direction and1600feet in aN 40 E direction to the NW corner of the claim.                                                                                                                                                                                                                                                                                                                                                         |
| As required, monuments were erected at every corner of the claim, together with end-center monuments at the center of the short side boundary lines of each claim. All mortuments are wooden posts appropriately marked with scribed metal tags and permanent marker.                                                                                                                                                             |
| The Name and Address of the Locator is as follows:                                                                                                                                                                                                                                                                                                                                                                                |
| Cody Schad                                                                                                                                                                                                                                                                                                                                                                                                                        |
| 2801 Skyline Dr.                                                                                                                                                                                                                                                                                                                                                                                                                  |
| Rapid City, SD 57701                                                                                                                                                                                                                                                                                                                                                                                                              |
| Cody Schad  2801 Skyline Dr.  Rapid City, SD 57701  Signed: Matthew Bravell 3/31/2017                                                                                                                                                                                                                                                                                                                                             |