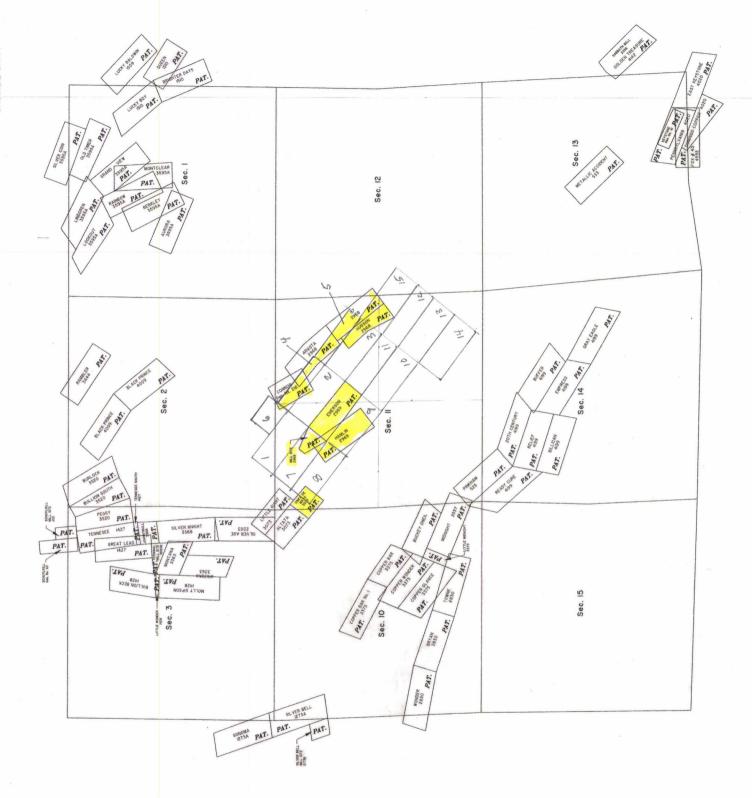

• The claims are partially located on land that is patented and therefore not open to location. The Federal Government does not administer the surface or subsurface estate. Patent numbers 5698 (April 29, 1882), 433066 (September 24, 1914), 456433 (February 3, 1915), 459601 (February 25, 1915).

Therefore, although the claim(s) has/have been recorded, you have acquired no rights on any portion of the subject mining claim(s) that lie within these lands. Enclosed for reference is a copy of the Master Title Plat.