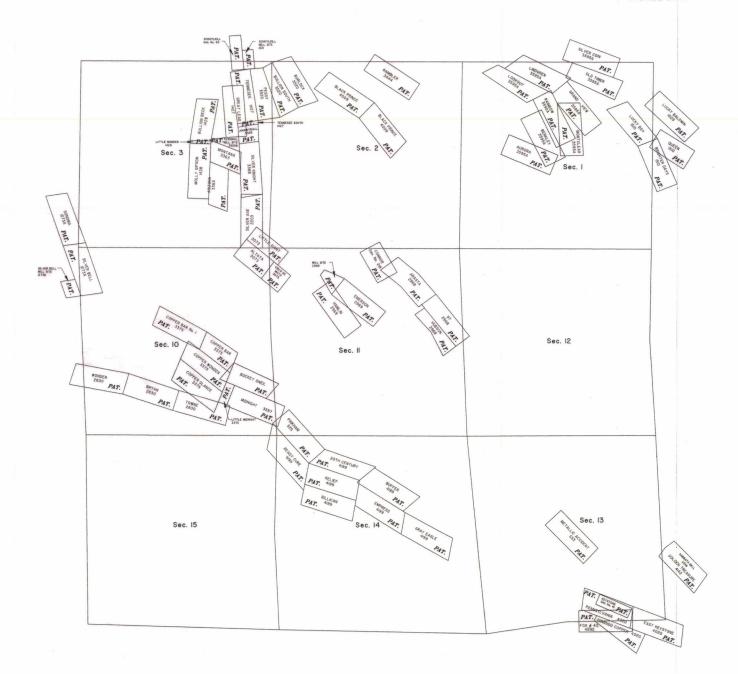

Therefore, although the claim(s) has/have been recorded, you have acquired no rights on any portion of the subject mining claim(s) that lie within these lands. Enclosed for reference is a copy of the Master Title Plat.

### TOWNSHIP 23 NORTH RANGE 18 WEST OF THE GILA AND SALT RIVER MERIDIAN, ARIZONA

STATUS OF PUBLIC DOMAIN LAND AND MINERAL TITLES

#### MTP SUPPL SECS 1,2,11,12

| RESURVEY |   |   | ORIGIN | AL SURVEY   |
|----------|---|---|--------|-------------|
| TRACT NO | T | R | SEC    | SUBDIVISION |
| -        | _ | _ |        |             |
|          | - | - | 1      |             |
|          |   | - | 1      |             |
|          |   |   |        |             |
|          |   |   |        |             |
|          | _ |   |        |             |
|          |   |   |        |             |

FOR ORDERS AFFECTING DISPOSAL OR USE OF UNIDENTIFIED LANDS MITHDRAWN FOR CLASSIFICATION, MINERALS, WATER AND/OR OTHER PUBLIC PURPOSES, REFER TO INDEX OF MISCELLANEOUS DOCUMENTS.

Grozing Dist No 2

MDS 451 NE

AZA 31001 R/W Precipitation Guage Sec 12: SW/NE1/4NW1/4

CURRENT TO NW GSR Mer
5-5-2015 ACAD T 23 N
R 18 W