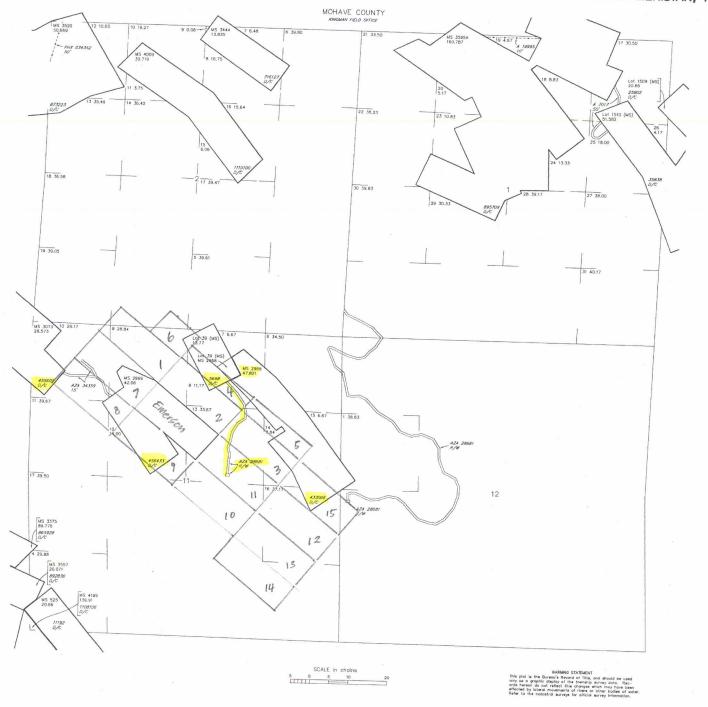

Therefore, although the claim(s) has/have been recorded, you have acquired no rights on any portion of the subject mining claim(s) that lie within these lands. Enclosed for reference is a copy of the Master Title Plat.

### TOWNSHIP 23 NORTH RANGE 18 WEST OF THE GILA AND SALT RIVER MERIDIAN, ARIZONA

STATUS OF PUBLIC DOMAIN LAND AND MINERAL TITLES

#### MTP SUPPL SECS 1,2,11,12

| RESURVEY |   |   | ORIGIN | AL SURVEY   |
|----------|---|---|--------|-------------|
| TRACT NO | T | R | SEC    | SUBDIVISION |
| -        | _ | _ |        |             |
|          | - | - | 1      |             |
|          |   | - | 1      |             |
|          |   |   |        |             |
|          |   |   |        |             |
|          | _ |   |        |             |
|          |   |   |        |             |

FOR ORDERS AFFECTING DISPOSAL OR USE OF UNIDENTIFIED LANDS MITHDRAWN FOR CLASSIFICATION, MINERALS, WATER AND/OR OTHER PUBLIC PURPOSES, REFER TO INDEX OF MISCELLANEOUS DOCUMENTS.

Grozing Dist No 2

MDS 451 NE

AZA 31001 R/W Precipitation Guage Sec 12: SW/NE1/4NW1/4

CURRENT TO NW GSR Mer
5-5-2015 ACAD T 23 N
R 18 W