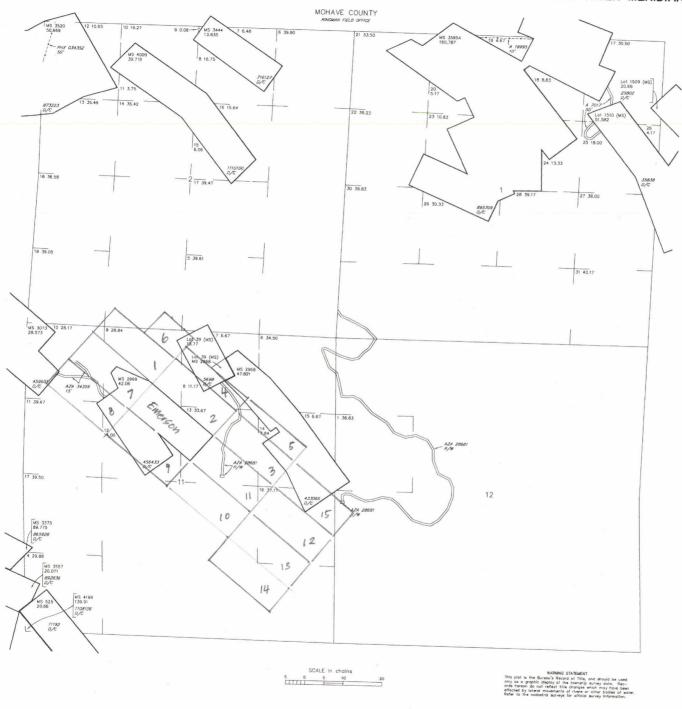

• The claims are partially located on land that is patented and therefore not open to location. The Federal Government does not administer the surface or subsurface estate. Patent numbers 5698 (April 29, 1882), 433066 (September 24, 1914), 456433 (February 3, 1915), 459601 (February 25, 1915).

Therefore, although the claim(s) has/have been recorded, you have acquired no rights on any portion of the subject mining claim(s) that lie within these lands. Enclosed for reference is a copy of the Master Title Plat.

### TOWNSHIP 23 NORTH RANGE 18 WEST OF THE GILA AND SALT RIVER MERIDIAN, ARIZONA

STATUS OF PUBLIC DOMAIN LAND AND MINERAL TITLES

#### MTP SUPPL SECS 1,2,11,12

| RESURVEY |   |   | ORIGIN | AL SURVEY   |
|----------|---|---|--------|-------------|
| TRACT NO | T | R | SEC    | SUBDIVISION |
| -        | _ | _ |        |             |
|          | - | - | 1      |             |
|          |   | - | 1      |             |
|          |   |   |        |             |
|          |   |   |        |             |
|          | _ |   |        |             |
|          |   |   |        |             |

AZA 31001 R/W Precipitation Guage Sec 12: SW/NE1/4NW1/4

CURRENT TO NW GSR Mer
5-5-2015 ACAD T 23 N
R 18 W